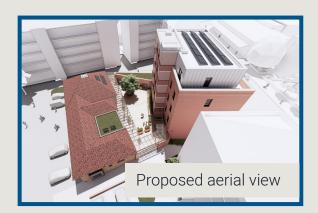

## Kennington Park Community Centre update

We're investing in Kennington Park
Community Centre. Plans for the site
are progressing well and we're aiming to
submit a planning application this year.
We'll also host an open event to showcase
the final designs once they're ready.

## Our proposal:

- Refurbish and extend the current building to improve the quality of facilities and make the building more efficient.
- Improve the courtyard garden
- Create a new community café with modern facilities
- · Build eight new social rent apartments.