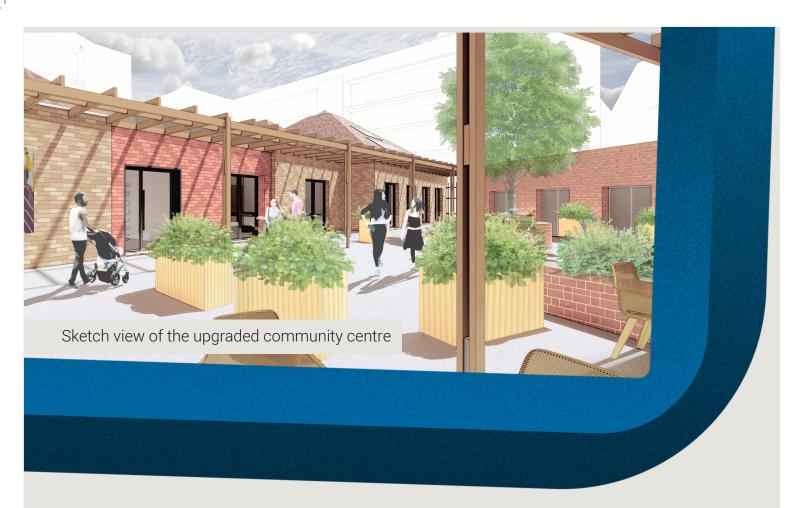

## Kennington Park Community Centre update

We're investing in Kennington Park
Community Centre. Plans for the site
are progressing well and we're aiming to
submit a planning application this year.
We'll also host an open event to showcase
the final designs once they're ready.

## Our proposal:

- Refurbish and extend the current building to improve the quality of facilities and make the building more efficient.
- Improve the courtyard garden
- Create a new community café with modern facilities
- · Build eight new social rent apartments.